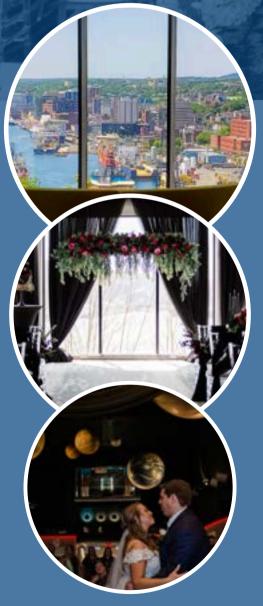

Jarbourview

CEREMONY MAIN CONFERENCE HALL EIX

> RECEPTION UNDER THE PLANETS JOHNSON GEO CENTRE

\$3150 \$3940 Value!

IMAGINE exchanging your vows with a breathtaking view of downtown St. John's as your background. Whether it's the vibrant colours of autumn, the snowy charm of winter, the fresh blooms of spring, or the warm glow of summer, the wrap-around windows of EIX set a stunning scene every season of the year. After the ceremony, receive guests and celebrate in style Under the Planets in the Johnson Geo Centre Reception Hall. That's the Harbourview Package.

#### RECEPTION UNDER THE PLANETS

The ROCK PACKAGE is a favourite choice for couples who love the outdoors. The Johnson Geo Centre on Signal Hill is an extraordinary space. Embedded in rock, the outdoor deck is a naturally sheltered ancient riverbed and a magnificent backdrop for the wedding ceremony. In case the weather doesn't cooperate, we automatically hold the lovely Celestial Gallery for your special day. Then you can dine and dance the night away in the Under The Planets reception Hall.

# CAPACITIES

- Ceremony: Theatre Style 200 guests
- Reception: Standing 350 / Seated 200 guests

The UNDER THE PLANETS Reception Hall is where the stars of the universe shine down on your wedding party.

Set in the Johnson Geo Centre, Under the Planets is the foundation for incredible decor to suit your style. There's a dance floor and much more.