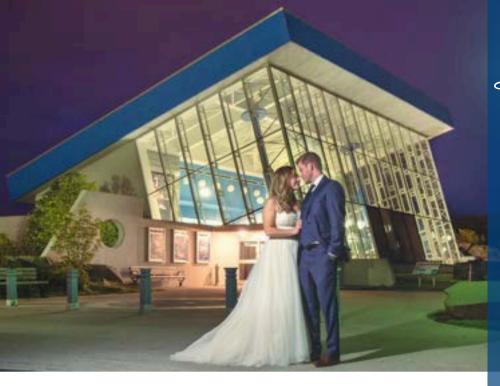

Jarbourview

CEREMONY MAIN CONFERENCE HALL EIX

> RECEPTION UNDER THE PLANETS JOHNSON GEO CENTRE

\$3150 \$3940 Value!

IMAGINE exchanging your vows with a breathtaking view of downtown St. John's as your background. Whether it's the vibrant colours of autumn, the snowy charm of winter, the fresh blooms of spring, or the warm glow of summer, the wrap-around windows of EIX set a stunning scene every season of the year. After the ceremony, receive guests and celebrate in style Under the Planets in the Johnson Geo Centre Reception Hall. That's the Harbourview Package.

#### RECEPTION UNDER THE PLANETS

The ROCK PACKAGE is a favourite choice for couples who love the outdoors. The Johnson Geo Centre on Signal Hill is an extraordinary space. Embedded in rock, the outdoor deck is a naturally sheltered ancient riverbed and a magnificent backdrop for the wedding ceremony. In case the weather doesn't cooperate, we automatically hold the lovely Celestial Gallery for your special day. Then you can dine and dance the night away in the Under The Planets reception Hall.