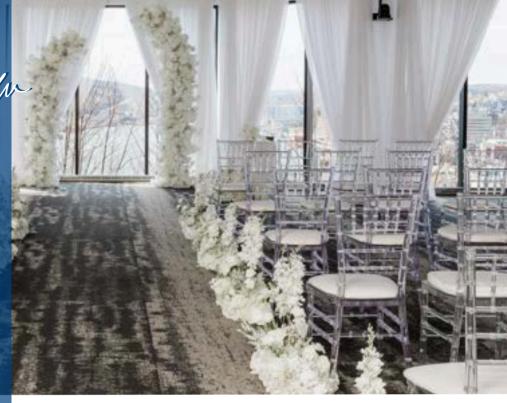

Jarbourview

CEREMONY MAIN CONFERENCE HALL EIX

> RECEPTION UNDER THE PLANETS JOHNSON GEO CENTRE

\$3150 \$3940 Value!

IMAGINE exchanging your vows with a breathtaking view of downtown St. John's as your background. Whether it's the vibrant colours of autumn, the snowy charm of winter, the fresh blooms of spring, or the warm glow of summer, the wrap-around windows of EIX set a stunning scene every season of the year. After the ceremony, receive guests and celebrate in style Under the Planets in the Johnson Geo Centre Reception Hall. That's the Harbourview Package.

# I DO WITH A VIEW

CEREMONY - MAIN CONFERENCE HALL, EIX

From the moment your guests step into the Emera Innovation Exchange, space, grace, and elegance will set the stage for your special ceremony. From the heights of the Main Conference Hall, the view and the vibe are spectacular all year round.