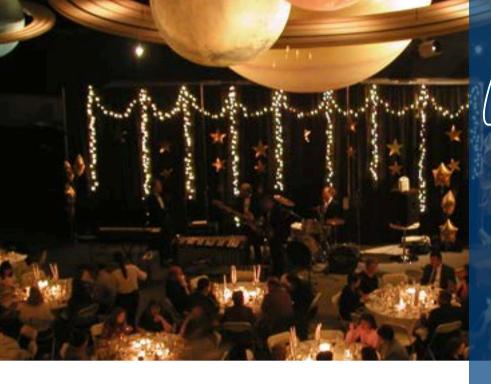

# CAPACITIES

- Ceremony: Theatre Style 200 guests
- Reception: Standing 350 / Seated 200 guests

The UNDER THE PLANETS Reception Hall is where the stars of the universe shine down on your wedding party.

Set in the Johnson Geo Centre, Under the Planets is the foundation for incredible decor to suit your style. There's a dance floor and much more.

## CAPACITIES

- Standing reception: 350 guests
- Seated dinner: 200 guests

Inder the Danets

\$2100 \$2610 Value!